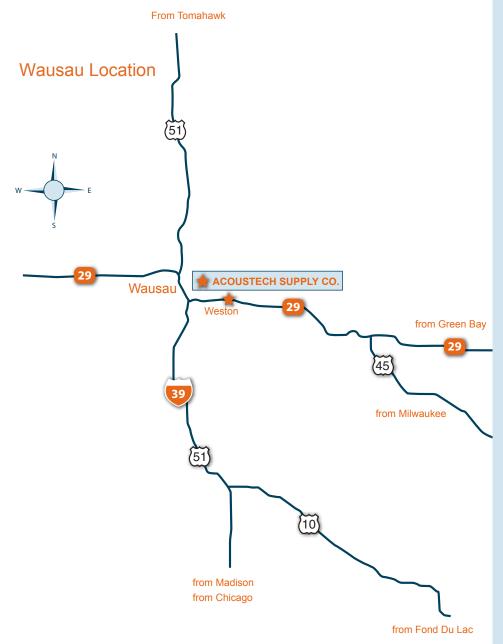

## Wausau Location

6707 Rickyval St. Weston, WI 54476 715-359-2058 FAX 715-359-2068

#### From Downtown Milwaukee

Take I-94 W and merge onto US-45 N via EXIT 305B toward Fond du Lac. Take US-41 N toward WI-145/Fond du Lac. Take the US-45 N exit, EXIT 120, toward US-10 W/New London. Turn left onto US-45 N/Algoma Blvd. Enter next roundabout and take the 1st exit onto US-45 N. Merge onto US-10 W toward Stevens Point/New London. Merge onto I-39 N/US-51 N toward Wausau. Merge onto WI-29 E via EXIT 187 toward Weston/Green Bay. Take the CR-J exit, EXIT 177, toward Weston. Turn left onto CR-J N. Turn left onto Schofield Ave/CR-JJ W. Schofield Ave is 0.2 miles past Christie Ln. Turn left onto Zinser St. Take the 2nd right onto Commerce Dr. Commerce Dr is 0.1 miles past Technology Dr. Take the 1st right onto Rickyval St. 6707 Rickyval St. is on the right.

#### From Fond du Lac

Merge onto US-41 N toward Oshkosh. Take the US-45 N exit, EXIT 120, toward US-10 W/New London. Turn left onto US-45 N/Algoma Blvd. Enter next roundabout and take the 1st exit onto US-45 N. Merge onto US-10 W toward Stevens Point/New London. Merge onto I-39 N/US-51 N toward Wausau. Merge onto WI-29 E via EXIT 187 toward Weston/Green Bay. Take the CR-J exit, EXIT 177, toward Weston. Turn left onto CR-J N. Turn left onto Schofield Ave/CR-JJ W. Schofield Ave is 0.2 miles past Christie Ln. Turn left onto Zinser St. Take the 2nd right onto Commerce Dr. Commerce Dr is 0.1 miles past Technology Dr. Take the 1st right onto Rickyval St. Rickyval St. is on the right.

# From Chicago

Merge onto I-90 W/I-94 W/Kennedy Expy W. Keep left to take I-90 W via EXIT 43B toward O'Hare-Rockford (Portions toll). Take I-90 W (Portions toll) (Crossing into Wisconsin). Take the WI-78 S/I-39 N exit, EXIT 108A-B, toward Merrimac/US-51/Portage/Wausau. Merge onto I-39 N via EXIT 108B toward US-51/Portage/Wausau. Merge onto WI-29 E via EXIT 187 toward Weston/Green Bay. Take the CR-J exit, EXIT 177, toward Weston. Turn left onto CR-J N. Turn left onto Schofield Ave/CR-JJ W. Schofield Ave is 0.2 miles past Christie Ln. Turn left onto Zinser St. Take the 2nd right onto Commerce Dr. Commerce Dr is 0.1 miles past Technology Dr. Take the 1st right onto Rickyval St. 6707 Rickyval St. is on the right.

### From Green Bay

Take WI-29/E Walnut St. and continue to follow WI-29 W. Take the CR-J exit, EXIT 177, toward Weston. Turn right onto CR-J N. Turn left onto Schofield Ave/CR-JJ W. Schofield Ave is 0.2 miles past Christie Ln. Turn left onto Zinser St. Take the 2nd right onto Commerce Dr. Commerce Dr is 0.1 miles past Technology Dr. Take the 1st right onto Rickyval St. 6707 Rickyval St. is on the right.