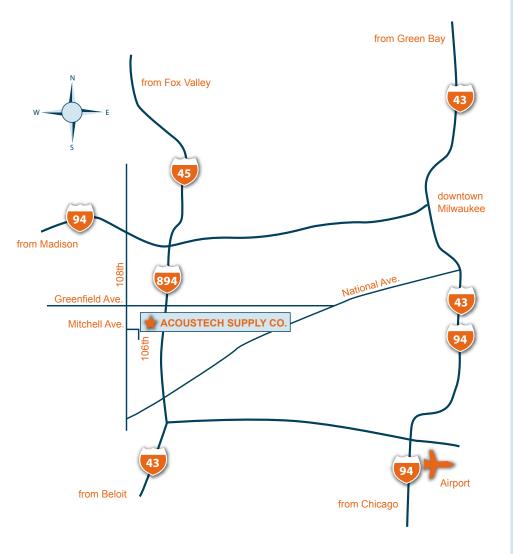

#### Milwaukee Location

1710 S 106th Street Milwaukee WI 53214 414-258-6929 FAX 414-453-1199

#### From Downtown Milwaukee

I-94 west to I-894 south to Greenfield Ave. West on Greenfield Ave. (approx. 1/2 mile) to 108th street. South to W. Mithchell St. East to S. 106th street.

# From Fond du Lac/Fox Valley

I-45 south to Greenfield Ave. West (approx. 1/2 mile) to 108th street. South to W. Mithchell St. East to S. 106th street.

#### From Chicago/Beloit

I-894/I-45 north to Greenfield Ave. West (approx. 1/2 mile) to 108th street south to W. Mithchell St. east to S. 106th street.

### From Madison/Janesville

I-94 west to I-894 south to Greenfield Ave. West (approx. 1/2 mile) to 108th street. South to W. Mithchell St. East to S. 106th street.

## From Green Bay

I-43 south to I-94 west to I-894 south to Greenfield Ave. West (approx. 1/2 mile) to 108th street. South to W. Mithchell St. East to S. 106th street.