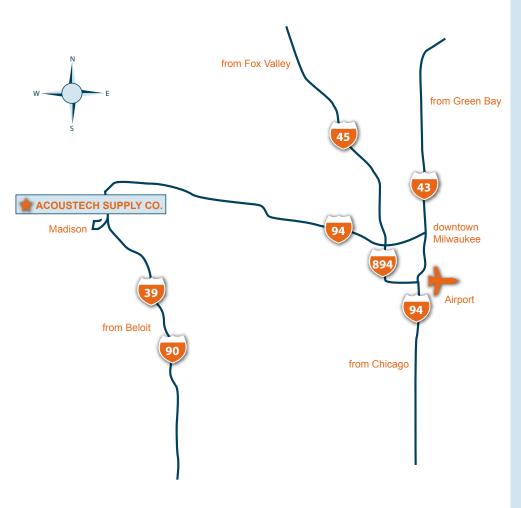

### Madison Location

3070 Progress Rd.
Madison WI 53716
608-226-9424 FAX 608-226-9425

### From Downtown Milwaukee

I-94 west to exit 240 (signs for Madison/WI-30 W). Take exit 4A on the left to merge onto I-39 S/I-90 E toward Janesville. Take exit 142A to merge onto W Beltline Hwy/US-12 W/US-18 W toward Madison. Take exit 266 for US-51 N, Turn right at Stoughton Rd/US-51 N. Turn right at Broadway service Rd. Turn left on E Broadway Service Rd. Turn left at Progress Rd. 1/2 mile to 3070 Progress Rd.

### From Fond du Lac/Fox Valley

I-45 south to 1-94. I-94 west to exit 240 (signs for Madison/WI-30 W). Take exit 4A on the left to merge onto I-39 S/I-90 E toward Janesville. Take exit 142A to merge onto W Beltline Hwy/US-12 W/US-18 W toward Madison. Take exit 266 for US-51 N, Turn right at Stoughton Rd/US-51 N. Turn right at Broadway service Rd. Turn left on E Broadway Service Rd. Turn left at Progress Rd. 1/2 mile to 3070 Progress Rd.

# From Chicago

I-94/I-43 north to 1-94W. I-94 west to exit 240 (signs for Madison/WI-30 W). Take exit 4A on the left to merge onto I-39 S/I-90 E toward Janesville. Take exit 142A to merge onto W Beltline Hwy/US-12 W/US-18 W toward Madison. Take exit 266 for US-51 N, Turn right at Stoughton Rd/US-51 N. Turn right at Broadway service Rd. Turn left on E Broadway Service Rd. Turn left at Progress Rd. 1/2 mile to 3070 Progress Rd.

# From Beloit

I-39 N/I-90 W toward Madison. Take exit 142A on the left to merge onto W Beltline Hwy/US-12 W/US-18 W toward Madison. Take exit 266 for US-51 N. Turn right at Stoughton Rd/US-51 N. Turn right at Broadway service Rd. Turn left on E Broadway Service Rd. Turn left at Progress Rd. 1/2 mile to 3070 Progress Rd.