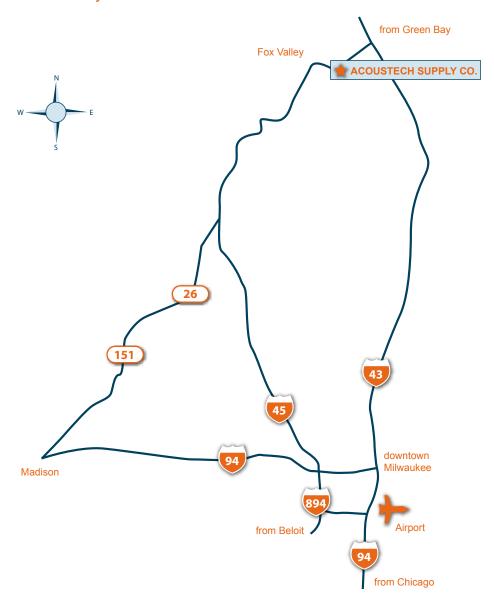

# Fox Valley Location

2200 Tower Dr. Kaukauna WI 54130 920-766-3300 FAX 920-766-3399

#### From Downtown Milwaukee

I-94 west to exit 305B to merge onto US-45 N toward Fond du Lac. Continue on US-41 N (signs for US-41 N/Fond du Lac). Take exit 148 for WI-55 toward Seymour/Kaukauna. Turn right at Delanglade St/WI-55. Turn left at Maloney Rd. Turn right at Prospect Ln. Turn left at Tower Dr.

## From Madison

Head north US-151 N. Merge onto WI-26 N via the ramp to Rosendale/Oshkosh. Turn left to merge onto US-41 N toward Appleton/Green Bay/Oshkosh. Take exit 148 for WI-55 toward Seymour/Kaukauna. Turn right at Delanglade St/WI-55. Turn left at Maloney Rd. Turn right at Prospect Ln. Turn left at Tower Dr.

## From Chicago

I-94/1-43 north to 1-94W. I-94 west to exit 305B to merge onto US-45 N toward Fond du Lac. Continue on US-41 N (signs for US-41 N/Fond du Lac). Take exit 148 for WI-55 toward Seymour/Kaukauna. Turn right at Delanglade St/WI-55. Turn left at Maloney Rd. Turn right at Prospect Ln. Turn left at Tower Dr.

## From Beloit

Take US-45/I-894 N toward Fond du Lac. Continue on US-41 N (signs for US-41 N/Fond du Lac). Take exit 148 for WI-55 toward Seymour/Kaukauna. Turn right at Delanglade St/WI-55. Turn left at Maloney Rd. Turn right at Prospect Ln. Turn left at Tower Dr.

#### From Green Bay

Head south on US-41 S toward Appleton. Take exit 150 for CR-J toward Kaukauna. Turn left at CR-J. Turn right at CR-Oo/Hyland Ave. Turn right at Badger Rd. Turn right at E Line Rd. Turn left at Tower Dr